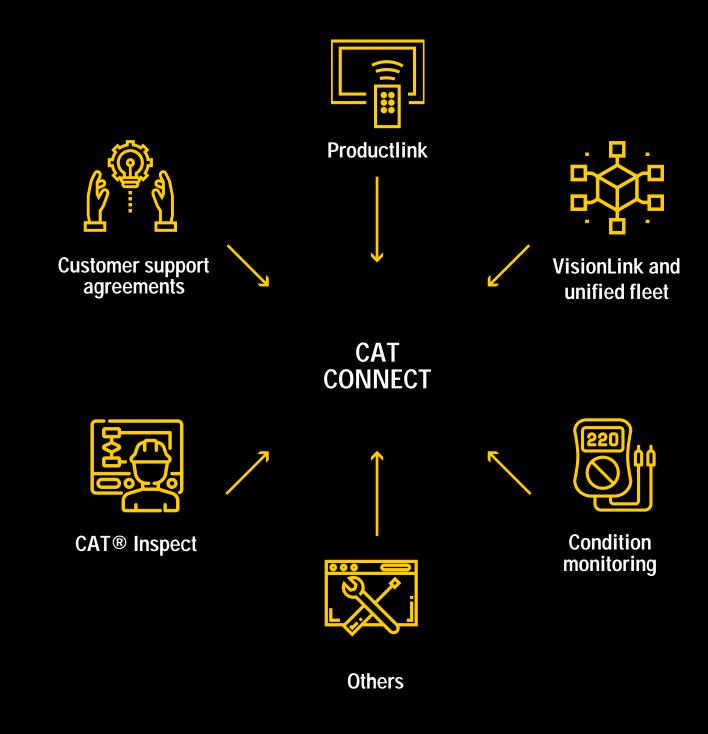

# Technology: keeping you a step ahead

Mantrac can provide a full suite of technology offerings to help you collect, analyze and utilize data, helping you to become more efficient, lower your operating costs and improve your operations.

- Hardware
- Software

- Condition monitoring
- Applications